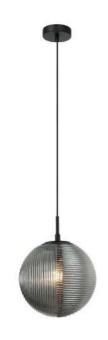

GERALD SMK ID: 130042

| FINISH            | BLACK,SMOKED                           |
|-------------------|----------------------------------------|
| MATERIAL          | STEEL,GLASS                            |
| DIMENSIONS        | DIAM: 240mm x H: 235mm DROP: 1800mm    |
| LIGHT SOURCE      | 1 x E27 (NOT INCLUDED)                 |
| WARRANTY          | 1 YEAR                                 |
| OTHER INFORMATION | CANOPY DIMENSION DIAM: 100mm x H: 25mm |

## DESCRIPTION

Gerald Pendant in Black Metal Finished with Smoked Glass Shade E27 Diam: 240mm x H:235mm Drop: 1800mm

**Disclaimer:** Product colour may slightly vary due to photographic lighting sources, your monitor settings and other similar factors. For more details, please visit: https://www.aboutspace.net.au/pages/terms-conditions