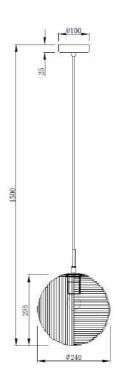

GERALD SMK ID: 130042

| FINISH            | BLACK,SMOKED                           |
|-------------------|----------------------------------------|
| MATERIAL          | STEEL,GLASS                            |
| DIMENSIONS        | DIAM: 240mm x H: 235mm DROP: 1800mm    |
| LIGHT SOURCE      | 1 x E27 (NOT INCLUDED)                 |
| WARRANTY          | 1 YEAR                                 |
| OTHER INFORMATION | CANOPY DIMENSION DIAM: 100mm x H: 25mm |

## DESCRIPTION

Gerald Pendant in Black Metal Finished with Smoked Glass Shade E27 Diam: 240mm x H:235mm Drop: 1800mm

**Disclaimer:** Product colour may slightly vary due to photographic lighting sources, your monitor settings and other similar factors. For more details, please visit: https://www.aboutspace.net.au/pages/terms-conditions